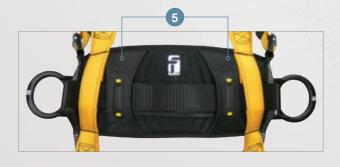

# Premium Hardware, Everyday Value

- Lightweight anonized aluminum D-rings, torso and belt adjusters to reduce weight and fatigue throughout the day.
- Tighter web construction offers added strength and longer life while maintaining pliability for ease of movement.
- 3 Strategically positioned Hip D-rings for optimized Work Positioning.
- Re-engineered padding on the Shoulders, Waist and Legs for added all day comfort.
- 5 Ergonomic waist pad with integrated reinforcement elements provides rigid support.
- 6 ANSI Z359.11 compliant lanyard parking elements capture lanyard legs when not in use to reduce trip hazards.
- Extreme duty removable work belt designed to remain in position supporting up to three loaded tool bags.
- 8 Visi-Lock Quick Connect buckles on the chest and legs feature a visual indicator that displays green when properly fastened.
- Integrated dorsal strap keepers minimize downward sliding of the dorsal D-ring when SRD's are attached.
- FallTech exclusive CamLock torso adjusters allows simple, quick one-handed adjustment.
- Optional Suspension Trauma Relief System (# 5040) provides self-rescue support.