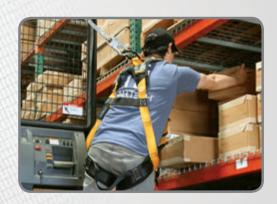

#### **Built to Perform**

FallTech Fall Protection products are engineered to perform and keep workers safe when working in tough, challenging conditions. Whether on a construction site, chemical facility, refinery, rod busting or any other job, FallTech's Anchors, Bodywear, Connectors, Self-Retracting Devices, Tripods and products offer superior durability and protection to keep workers safe.

Journeyman *FLEX* harnesses deliver comfort, durability and value. Built for the toughest of work environments, the *FLEX* line offers the largest variety of fall protection for construction and general industry. Whatever the application, Journeyman *FLEX* has you and your team covered with options in both steel and aluminum hardware.