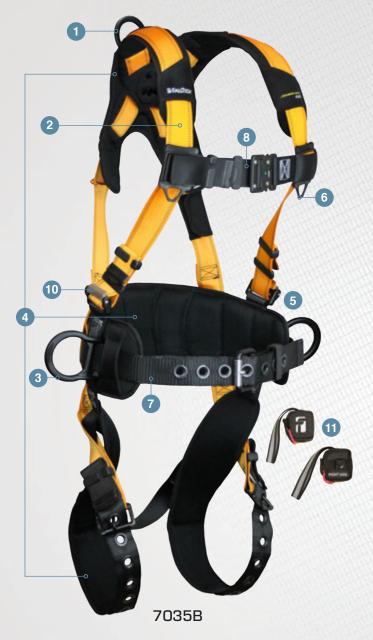

# Premium Hardware, Everyday Value

- Lightweight anonized aluminum D-rings, torso and belt adjusters to reduce weight and fatigue throughout the day.
- Tighter web construction offers added strength and longer life while maintaining pliability for ease of movement.
- 3 Strategically positioned Hip D-rings for optimized Work Positioning.
- Re-engineered padding on the Shoulders, Waist and Legs for added all day comfort.
- 5 Ergonomic waist pad with integrated reinforcement elements provides rigid support.
- 6 ANSI Z359.11 compliant lanyard parking elements capture lanyard legs when not in use to reduce trip hazards.
- Extreme duty removable work belt designed to remain in position supporting up to three loaded tool bags.
- 8 Visi-Lock Quick Connect buckles on the chest and legs feature a visual indicator that displays green when properly fastened.
- Integrated dorsal strap keepers minimize downward sliding of the dorsal D-ring when SRD's are attached.
- FallTech exclusive CamLock torso adjusters allows simple, quick one-handed adjustment.
- Optional Suspension Trauma Relief System (# 5040) provides self-rescue support.