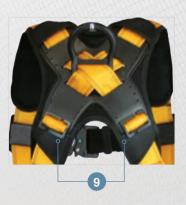

# Premium Hardware, Everyday Value

- Lightweight anonized aluminum D-rings, torso and belt adjusters to reduce weight and fatigue throughout the day.
- Tighter web construction offers added strength and longer life while maintaining pliability for ease of movement.
- 3 Strategically positioned Hip D-rings for optimized Work Positioning.
- Re-engineered padding on the Shoulders, Waist and Legs for added all day comfort.
- 5 Ergonomic waist pad with integrated reinforcement elements provides rigid support.
- 6 ANSI Z359.11 compliant lanyard parking elements capture lanyard legs when not in use to reduce trip hazards.
- Extreme duty removable work belt designed to remain in position supporting up to three loaded tool bags.
- 8 Visi-Lock Quick Connect buckles on the chest and legs feature a visual indicator that displays green when properly fastened.
- Integrated dorsal strap keepers minimize downward sliding of the dorsal D-ring when SRD's are attached.
- FallTech exclusive CamLock torso adjusters allows simple, quick one-handed adjustment.
- Optional Suspension Trauma Relief System (# 5040) provides self-rescue support.