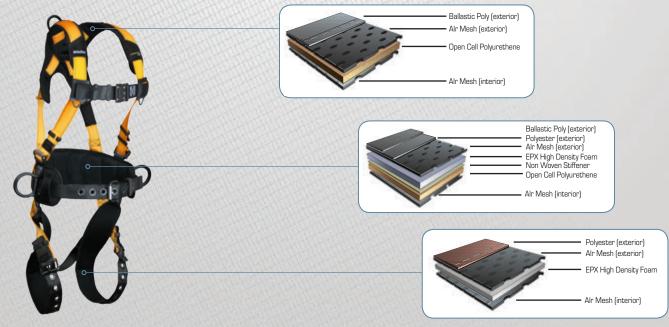

ements of the IAS Accreditation Criteria for Testing Laboratories (AC89) and has demonstrated compliance with ISO/IEC Standard 17025:2005.



### Perform with Confidence

Different jobs have varying fall protection requirements; at the core, every worker requires safety. The Journeyman *FLEX* family of harnesses offers numerous bodywear options for whatever job situation you or your team need to tackle.

Journeyman *FLEX* harnesses deliver comfort, durability and value. Built for the toughest of work environments, the *FLEX* line offers the largest variety of fall protection for construction and general industry. Whatever the application, Journeyman *FLEX* has you and your team covered with options in both steel and aluminum hardware.



## Journeyman FLEX...Comfort is all in the Padding



# JOURNEYMAN FLEX

# Premium Hardware, Everyday Value



- Lightweight anonized aluminum D-rings, torso and belt adjusters to reduce weight and fatigue throughout the day.
- Tighter web construction offers added strength and longer life while maintaining pliability for ease of movement.
- 3 Strategically positioned Hip D-rings for optimized Work Positioning.
- Re-engineered padding on the Shoulders, Waist and Legs for added all day comfort.
- 5 Ergonomic waist pad with integrated reinforcement elements provides rigid support.
- 6 ANSI Z359.11 compliant lanyard parking elements capture lanyard legs when not in use to reduce trip hazards.
- Extreme duty removable work belt designed to remain in position supporting up to three loaded tool bags.
- 8 Visi-Lock Quick Connect buckles on the che