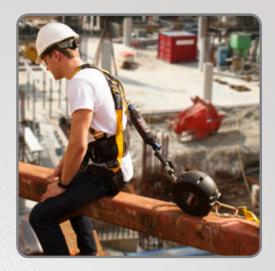

#### **Built to Perform**

FallTech Fall Protection products are engineered to perform and keep workers safe when working in tough, challenging conditions. Whether on a construction site, chemical facility, refinery, rod busting or any other job, FallTech's Anchors, Bodywear, Connectors, Self-Retracting Devices, Tripods and products offer superior durability and protection to keep workers safe.

Journeyman *FLEX* harnesses deliver comfort, durability and value. Built for the toughest of work environments, the *FLEX* line offers the largest variety of fall protection for construction and general industry. Whatever the application, Journeyman *FLEX* has you and your team covered with options in both steel and aluminum hardware.