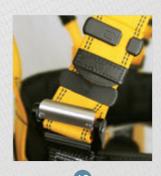

# Premium Hardware, Everyday Value

- Lightweight anonized aluminum D-rings, torso and belt adjusters to reduce weight and fatigue throughout the day.
- Tighter web construction offers added strength and longer life while maintaining pliability for ease of movement.
- 3 Strategically positioned Hip D-rings for optimized Work Positioning.
- Re-engineered padding on the Shoulders, Waist and Legs for added all day comfort.
- 5 Ergonomic waist pad with integrated reinforcement elements provides rigid support.
- 6 ANSI Z359.11 compliant lanyard parking elements capture lanyard legs when not in use to reduce trip hazards.
- Extreme duty removable work belt designed to remain in position supporting up to three loaded tool bags.
- 8 Visi-Lock Quick Connect buckles on the chest and legs feature a visual indicator that displays green when properly fastened.
- Integrated dorsal strap keepers minimize downward sliding of the dorsal D-ring when SRD's are attached.
- FallTech exclusive CamLock torso adjusters allows simple, quick one-handed adjustment.
- Optional Suspension Trauma Relief System (# 5040) provides self-rescue support.